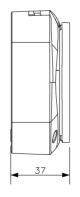

| Max 0.2A   |
|                            |            |

| Ambient Conditions    |          |  |
|-----------------------|----------|--|
| Operating Temperature | -20~40°C |  |
| Storage Environment   | -25~50°C |  |

### Packaging Information

| Item         |                                | Outer box                 |                      |                          |
|--------------|--------------------------------|---------------------------|----------------------|--------------------------|
| Item Code    | Item Description               | Dimensions(mm)<br>(LxWxH) | Gross Weight<br>(kg) | Packing Qty<br>(pcs/CTN) |
| 821011002600 | LEDSmart-BLE2-DALI-Connect-Box | 330*320*235               | 9.03                 | 30                       |

### Dimensional Drawing (mm)





56000005700 - Smart Connect Box