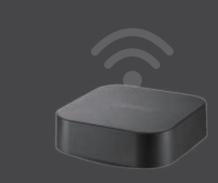

# Smart Connect Box

### It's used to connect **BLE/DALI** items to internet, a must-have for **WIFI version**.

DALI Comp

entralized Control

## Smart Connect Box

Bluetooth Control

DALI Compatible Internet Connected

Centralized Control