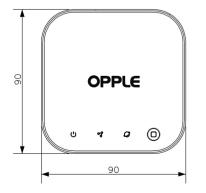

| Max 0.2A   |
|                            |            |

| Ambient Conditions    |          |  |
|-----------------------|----------|--|
| Operating Temperature | -20~40°C |  |
| Storage Environment   | -25~50°C |  |

### Packaging Information

| Item         |                                | Outer box                 |                      |                          |
|--------------|--------------------------------|---------------------------|----------------------|--------------------------|
| Item Code    | Item Description               | Dimensions(mm)<br>(LxWxH) | Gross Weight<br>(kg) | Packing Qty<br>(pcs/CTN) |
| 821011002600 | LEDSmart-BLE2-DALI-Connect-Box | 330*320*235               | 9.03                 | 30                       |

### Dimensional Drawing (mm)





56000005700 - Smart Connect Box